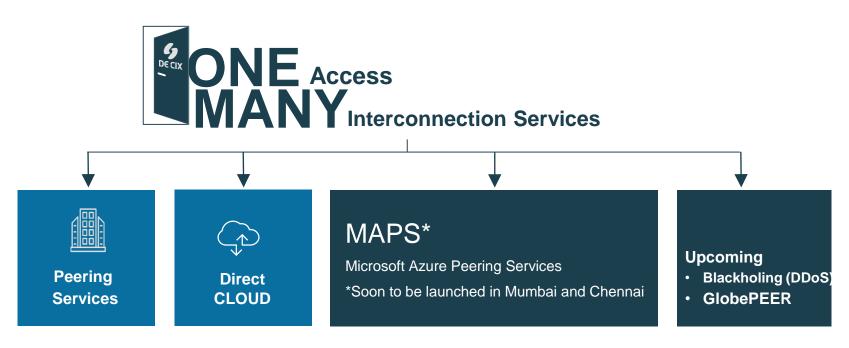

## **DE-CIX Service Offering**

### **DE-CIX DirectCLOUD**

Content Providers

MS 365

Azure

Shortest network path to nearest Microsoft edge PoP\*

Microsoft Azure Peering Services

– MS Office 365 and MS Dynamics