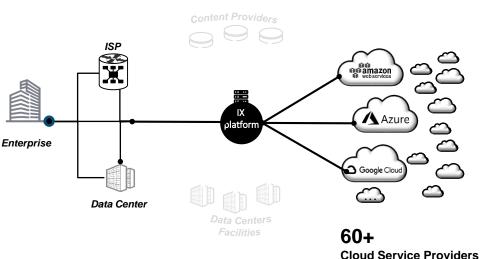

## Increasing Data Center's attractiveness with Interconnection **Services for Enterprises**

One access, many Cloud service providers

# Increasing Data Center's attractiveness with Interconnection Services for Enterprises

One access, shortest network path to nearest edge PoP in Microsoft network, SLA-backed, DDoS-free\*

Enterprise

Data Center

Content Providers

MS 365

Azure

Shortest network path to nearest Microsoft edge PoP\*

Microsoft Azure Peering Services

– MS Office 365 and MS Dynamics