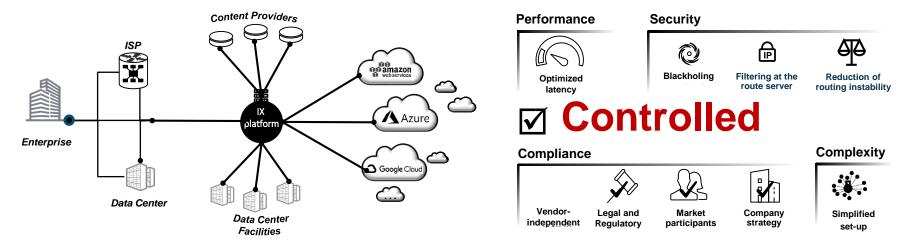

## Increasing Data Center's attractiveness with Interconnection **Services for Enterprises**

One access, many Cloud service providers

# Increasing Data Center's attractiveness with Interconnection Services for Enterprises

One access, shortest network path to nearest edge PoP in Microsoft network, SLA-backed, DDoS-free\*

Enterprise

Data Center

Content Providers

MS 365

Azure

Shortest network path to nearest Microsoft edge PoP\*

Microsoft Azure Peering Services

– MS Office 365 and MS Dynamics

## Compliance

participants

Company Simplified strategy set-up

(\*): reduction in latency from HOCHTIEF headquarters in Germany to Microsoft Teams within the 365 cloud **went down from 53 to 5 milliseconds – a decrease of 90%.** 