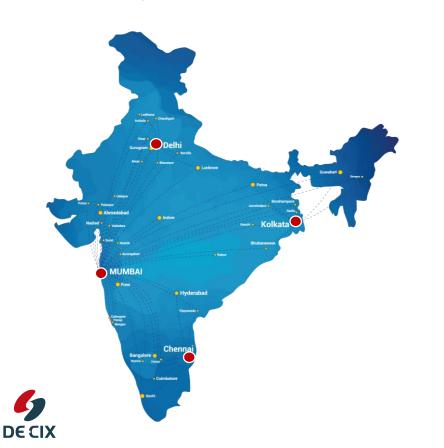

**DE-CIX Mumbai:** 

Asia Pacific's Largest Internet Exchange Point amongst 153 Exchanges in 29 Countries.

### **DECIX MUMBAI**

Sify Rabale

Web Werks DC2

Netmagic DC5

Netmgaic DC6

GPX Mumbai

ST Telemedia DC

Netmagic DC7

GPX Mumbai 2

### **DE-CIX DELHI**

ST Telemedia Banglasahib

ST Telemedia G K1

Sify Greenfort - Noida

Web Werks - Noida

### **DE-CIX CHENNAI**

Bharti Airtel Santhome

ST Telemedia Chennai

### **DE-CIX KOLKATA**

ST Telemedia Kolkata

DE-CIX Mumbai – the biggest IX in APAC and a "must-have" IX to enter the Indian market Interconnecting with DE-CIX guarantees compliance with the Indian rules and regulation Serve the huge eyeball local demand of the biggest country in the world (1.3+ billion inhabitants)

India's 1<sup>st</sup> Fully cloud-enabled IXs to best serve enterprises' demand – reach 4 cloud service providers with only 1 access

460+ ASN, 15 carrier neutral data centers

Easy and trouble-free partnership