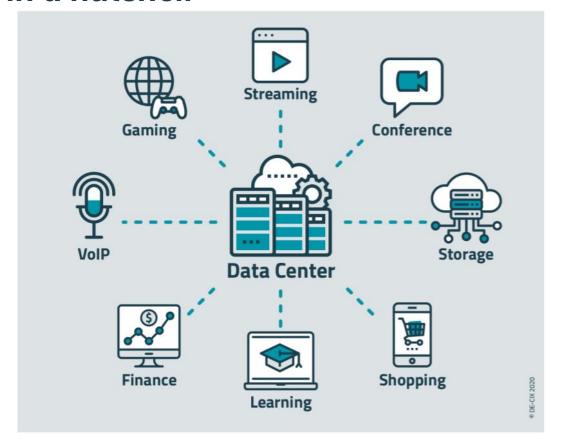

162 Colo Data Centers







20 Internet Exchange Point

## Data Center in a nutshell





## **Data Center Interconnection Fabric**

to increase performance, security, flexibility, cost efficiency

What and How?



# Solving Interconnection challenges and needs – Controllability of their Infrastructure and Data flows

**Conventional Approach\*: many to many** 





## Solving Interconnection challenges and needs – Controllability of their Infrastructure and Data flows

Multi-services interconnection fabric (DE-CIX approach)





## Increasing Data Center's attractiveness with Interconnection **Services for Enterprises**

One access, many Cloud service providers



### **DE-CIX DirectCLOUD**



## Controlled

Regulatory

independent



participants

strategy



# Increasing Data Center's attractiveness with Interconnection Services for Enterprises

One access, shortest netwo