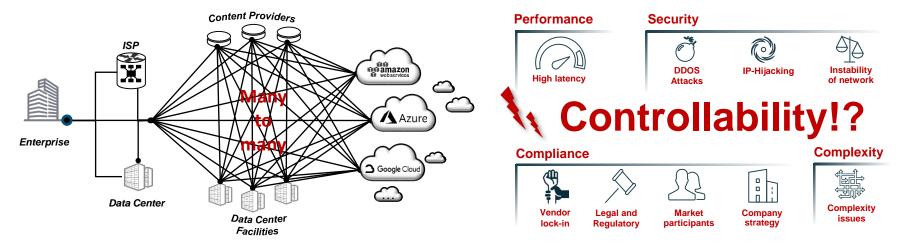

# Solving Interconnection challenges and needs – Controllability of their Infrastructure and Data flows

**Conventional Approach\*: many to many** 

## **Enterprises' top Needs and Challenges?**

Enterprises' top needs and challenges

#### **Increase Performance**

### Strenghten security

### **Enhance compliance**

lock-in

Regulatory

participants

Company

### Reduce complexity

# Controllability of their infrastructures and data flows